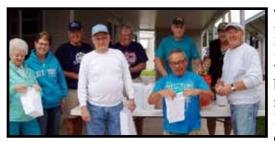

**Christmas Eve Luminary Crew** 

New Years Eve Luminary Crew (missing from photo; Mike Bouvette, Dick Kline, Jim Mundt)

### **IN MEMORIUM**

That's MaryLou and Dan Fraher's granddaughter Maggie holding up the weather report for Christmas Eve, RAIN AND HEAVY WIND! The weather report was deadly accurate, rain came down in buckets. After being washed out on Christmas Eve the hearty crew reassembled on New Year's Eve to fill and place the luminaries. Still more volunteers lit the candles at dusk and picked up the burned out remains on New Year's morning.