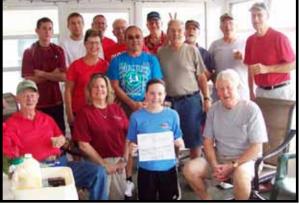

### **BAD WEATHER AND THE PARK LUMINARIES**

t 10 AM, on December 24th it was sunny and warm when volunteers arrived at the designated location ready to fill luminary bags and place them around the lakeshore and County Road One entrance island. The holiday tradition sees some 250 luminaries

(white bags containing sand and a candle) lit to burn through the evening of Christmas Eve. However, local Channel 9 and The Weather Channel were both reporting a heavy wind, thunder & lightning storm was due to arrive and lash Tampa Bay between 4 and 8 PM. Now everyone knows that luminaries and rain are not compatible pursuits, what to do? The group decided to listen to the weatherman, scrub the Christmas Eve luminaries and try again on New Year's Eve. (Weather permitting) The vote was unanimous and all the volunteers who planned to be in town that evening agreed to help

**Christmas Eve Luminary Crew** 

New Years Eve Luminary Crew (missing from photo; Mike Bouvette, Dick Kline, Jim Mundt)