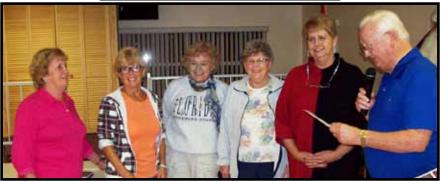

#### 2015 Social Club Officers Sworn In

R to L; Past R.O. Director Joe Kasprzak, President Gloria MacMillan, Rachel Savage, Karen Judson, Dianne Spang, Lucille Towle.

- Chaplin Darlene Johnson offered the invocation and President Kay Byrne led the Pledge of Allegiance.
- Treasurer Lucille Towle reported a bank balance at the end of December of \$3,553.05
- Business; Outgoing President Kay Byrne thanked her fellow officers and also the many volunteers who assist with Social Club events throughout the year.
- She also passed out a listing of proposed by-law amendments.
- Motions to accept the proposed amended by-laws (Articles 8, 5, 4 and 12) were made.